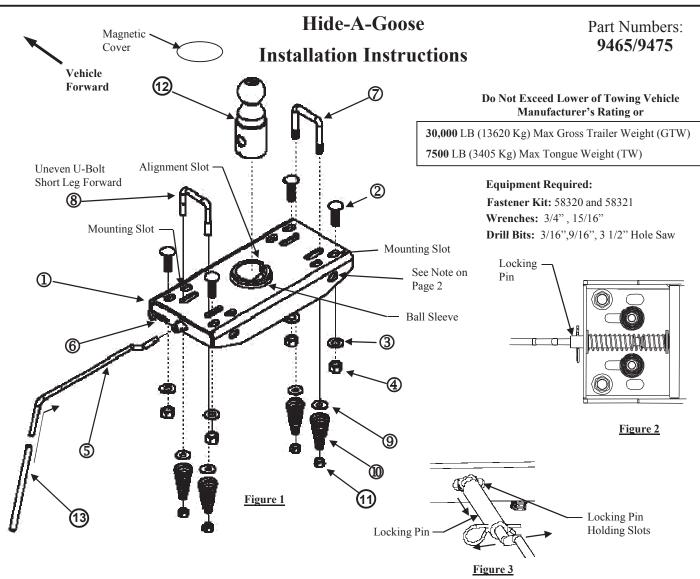

| 1                                                                                                                                                                                                                                                                                                                                                                                                                                                                                                                                                                                             | Qty. (1) | Head                                  | 8       | Qty. (1) | 1/2" Uneven U-Bolt, 2-1/2" and 3" Legs |         |        |
|-----------------------------------------------------------------------------------------------------------------------------------------------------------------------------------------------------------------------------------------------------------------------------------------------------------------------------------------------------------------------------------------------------------------------------------------------------------------------------------------------------------------------------------------------------------------------------------------------|----------|---------------------------------------|---------|----------|----------------------------------------|---------|--------|
| 2                                                                                                                                                                                                                                                                                                                                                                                                                                                                                                                                                                                             | Qty. (4) | 5/8" -11 X 2.00 Grade 8 Carriage Bolt | 9       | Qty. (4) | 1/2" Flat Washer                       |         |        |
| 3                                                                                                                                                                                                                                                                                                                                                                                                                                                                                                                                                                                             | Qty. (4) | Conical Toothed Washer                | 0       | Qty. (4) | U-Bolt Spring                          |         |        |
| 4                                                                                                                                                                                                                                                                                                                                                                                                                                                                                                                                                                                             | Qty. (4) | 5/8"-11 Nylon Lock Nut                | 1       | Qty. (4) | 1/2"-13 Lock Nut                       |         |        |
| 5                                                                                                                                                                                                                                                                                                                                                                                                                                                                                                                                                                                             | Qty. (1) | Handle                                | 12      | Qty. (1) | 2-5/16" Ball                           |         |        |
| 6                                                                                                                                                                                                                                                                                                                                                                                                                                                                                                                                                                                             | Qty. (1) | Spring Clip                           | 13      | Qty. (1) | Vinyl Handle                           |         |        |
| $\bigcirc$                                                                                                                                                                                                                                                                                                                                                                                                                                                                                                                                                                                    | Qty. (1) | 1/2" U-Bolt, 3" Legs                  |         |          |                                        |         |        |
| Tighten all 5/8 grade 8 fasteners with torque wrench to 210 LbFt. (285 N*M)<br>Tighten all 5/8 grade 5 fasteners with torque wrench to 150 LbFt. (203 N*M)<br>Note: check hitch frequently, making sure all fasteners and ball are properly tightened. If hitch is removed, plug all holes in trunk pan or other body panels to<br>prevent entry of water and exhaust fumes. A hitch or ball which has been damaged should be removed and replaced. Observe safety precautions when working<br>beneath a vehicle and wear eye protection. Do not cut access or attachment holes with a torch. |          |                                       |         |          |                                        |         |        |
| © 2011 Cequent Performance Products                                                                                                                                                                                                                                                                                                                                                                                                                                                                                                                                                           |          |                                       | Sheet 1 | of 2     | 9465N                                  | 4-11-11 | Rev. A |